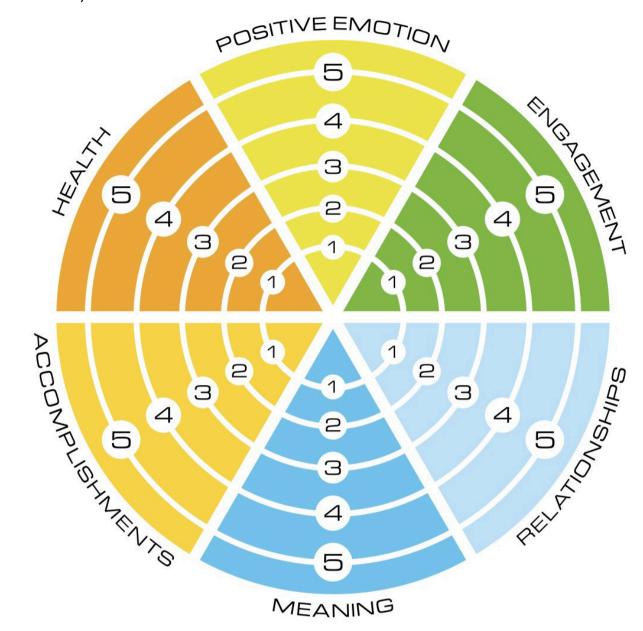

In each domain, place an X on the number that represents your fulfillment level.

1. Not fulfilled, 2. Slightly fulfilled, 3 = Somewhat fulfilled, 4 = Moderately fulfilled, 5 = Extremely fulfilled

**Positive Emotion**: feeling emotions like contentment, happiness, humor, interest, love, awe, pride, inspiration, hope, gratitude, etc.

**Engagement**:deploying talents/strengths/skills to meet challenges; absorbed in an activity; eager to repeat the learning process even if difficult.

Relationships: feeling supported, valued, and loved by others.

**Meaning**: A sense that you and your life serve something bigger than yourself. Coudl be family, religion, sport, social cause, community, etc.

**Accomplishments**: Success, achievement, mastery, promotion, completion, etc. **Health**: Physical vitality. Getting enough sleep, exercise, and nutritious food.